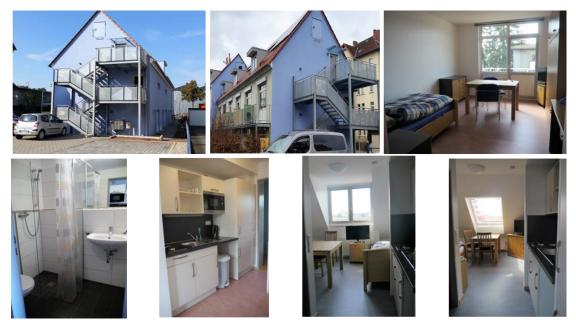

Max Planck Institute for Solar System Research offers:

Fully furnished studio apartments in the guesthouse at Philipp-Reis-Straße 8, 37075 Göttingen

The apartments are furnished with a bed, wardrobe, bedside cabinet, flat screen TV, desk, chairs, a kitchenette with refrigerator, two-plate stove, microwave and cookware and an en-suite bathroom with shower. Apartments on the first floor have a balcony.

| First floor<br>with balcony         | Single room<br>23,42 sq.m. | Double room as single use<br>28,47 sq.m. | Double room<br>28,47 sq.m. |
|-------------------------------------|----------------------------|------------------------------------------|----------------------------|
| 1 - 7 nights (€ / night)            | 75,00€                     | 80,00 €                                  | 84,00 €                    |
| 8 - 14 nights (20% off monthly fee) | 533,60€                    | 564,00€                                  | 596,00€                    |
| 15 -31 nights (monthly fee )        | 667,00 €                   | 705,00 €                                 | 745,00 €                   |

| Second floor<br>with pitched roof or dormer | Single room /<br>Pitched roof<br>15,12 sq.m. | Single room /<br>dormer<br>16,07 sq.m. | Double room as<br>single use<br>21,25 sq.m. | Double room<br>21,25 sq.m. |
|---------------------------------------------|----------------------------------------------|----------------------------------------|---------------------------------------------|----------------------------|
| 1 - 7 nights (€ / night)                    | 59,00€                                       | 61,00€                                 | 66,00€                                      | 71,00€                     |
| 8 - 14 nights (20% off monthly fee)         | 416,00€                                      | 429,60€                                | 467,20€                                     | 504,80€                    |
| 15 -31 nights (monthly fee)                 | 520,00 €                                     | 537,00 €                               | 584,00 €                                    | 631,00 €                   |